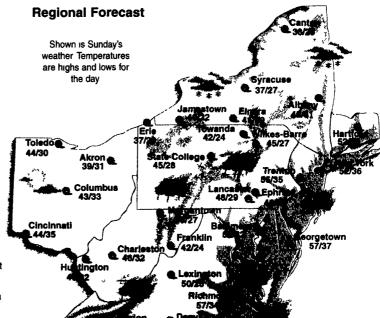

# AccuWeather® 7-Day Forecast for Lancaster and Surrounding Areas

Windy, clouds breaking for sun

High 48, Low 29 UV. 2

High 49, Low 32 UV 3

Partly sunny

High 52, Low 32 UV: 3

Variably cloudy, a sprinkle or flurry

High 51, Low 32 UV. 2

The higher the UV Index number, the

Mostly sunny

High 48, Low 28 UV 3

Clouds, chance of

High 52, Low 34 UV 1

Windy with some showers.

High 52, Low 36

UV 1 greater the need for eye and skin protection 0-2, minimal, 3-4, low, 5-6, moderate,

## The local 7-Day Forecast is for Lancaster County The ultraviolet index is a guide to exposure to the sui 7-9, high, 10 or above, very high The Week Ahead

Above Normal 

**Near Normal** 

**Below Normal** 