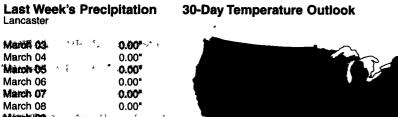

### **Almanac**

| For the week ending Thursday, Mar 9 Temperature |
|-------------------------------------------------|
|                                                 |
| LOW                                             |
| Normal high for week ahead 50                   |
| Normal low for week ahead . 29                  |
| 1401111ai 1044 101 Week andau . 25              |
| Precipitation                                   |
| Totaf last week 0.00"                           |
|                                                 |
| Month to date 0 01"                             |
| Normal month to date 0.81"                      |
| Year to date 5 23"                              |
|                                                 |
| Last year to date 8.96"                         |
| Normal year to date 6 19"                       |
| Growing Degree Days                             |
|                                                 |
| Month to date11                                 |
| Season to date 11                               |
| COUSON TO GREE                                  |
|                                                 |

#### **Farming Forecast**

return to some sunshine

**30-Day Precipitation Outlook** 

Above Normal

**Below Normal** 

**Below Normal** 

**Near Normal** 

### Alding Arena

March 03

March 04

March 05

March 06

March 07

March 08

March 09