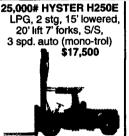

gas **\$6,000** 

7000#

Hyster

Diesel

\$8,000

10.000#

YALE 2 stg

LPG, auto

\$6,500

Check out our website www.hyeq.com

FORKS...FORKS...FORKS... \$150 & up per pair

15 TON P&H RT CRANE. 60' Boom, Detroit Diesel, 2nd Winch On Carrier \$12,000

Koehring 1066 Excavator with Labounty Twin Cyl Shear, 100,000 lb. Must Sell Fast!