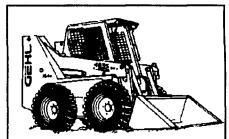

#### All New SL4635 & 4835

SL 4635

Standard 44-HP Oil-Cooled Diesel

(57-hp turbo-charged optional)

SAE-Rated Lift Capacity of 1,425 Lbs
(counterweights increase lift to 1,575 lbs)

37-Inch Wheelbase

SL 4835

Standard 57-HP Oil-Cooled Turbo Charged

SAE-Rated Lift Capacity of 1,625 Lbs

(counterweights increase lift to 1,775 lbs)

41-Inch Wheelbase Highly maneuverable, extremely stable, and with increased lift and unsurpassed visibility, they get the job done in tight confines. Plus they offer in features for easy maintenance and user