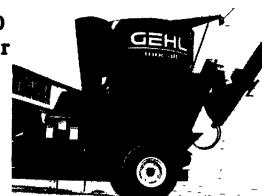

#### **TMR "Total Mix Mixer Feeders**

"Total Mix" TMR mixer feeders let you mix more long-stemmed hay into your ration - up to 30% by weight depending on hay type and moisture

- ## "Hay slicer auger" Incorporates knife assemblies into the two bottom augers
- Better mixing auction Four-auger design creates a double figure - 8 mixing pattern for fast and complete mixing of all feed ingredients
- Five sizes 150 to 455 cubic feet capacities