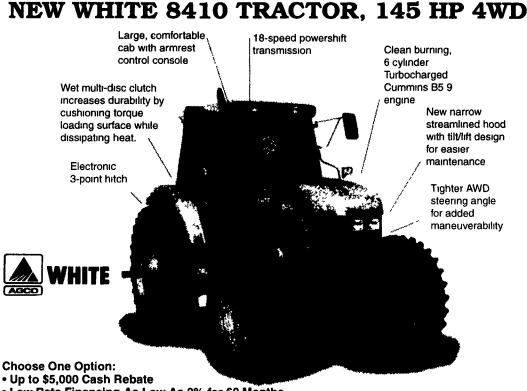

#### **NEW & USED EQUIPMENT IN STOCK TRACTORS** New White 8410, 4WD, 145 HP, Powershift Trans with Cab

| <b>New</b> MF 1250, 4WD, 26 HP, 16 Sp Shuttle Trans                               | Call      |
|-----------------------------------------------------------------------------------|-----------|
| New MF 1215, 4WD, 14 HP, Hydro Trans                                              |           |
| Used Kubota B7100 HST 4WD, Hydro Trans, w/60" Mower                               | . \$5,800 |
| Used International "H" Gas                                                        | \$1,600   |
| SKID LOADERS                                                                      |           |
| Used Gehl 4610, 44 HP Diesel, 70" Bucket                                          | \$7,500   |
| Used Gehl 4610, 44 HP Diesel, 70" Bucket Used Gehl 4625, 43 HP Diesel, 65" Bucket | \$10,200  |