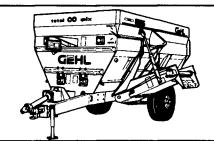

#### **TMR "Total Mix Mixer Feeders**

"Total Mix" TMR mixer feeders let you mix more long-stemmed hay into your ration - up to 30% by weight depending on hay type and moisture

- ## "Hay slicer auger" Incorporates knife assemblies into the two bottom augers
- Better mixing auction Four-auger design creates a double figure - 8 mixing pattern for fast and complete mixing of all feed ingredients
- Five sizes 150 to 455 cubic feet capacities