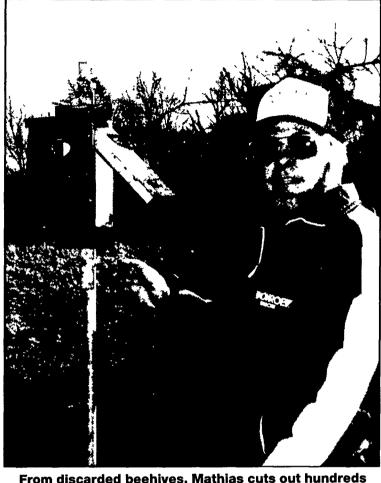

From discarded beehives, Mathias cuts out hundreds of bluebird houses to place on his property. He enrolled 12 acres in the Forest Stewardship Program. The 10year plan to return the land to nature includes the establishment of fence rows, brush piles, and more trees.