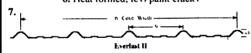

#### The Ultimate G-100 Process "The Best"

1. Valspar 10S Finish Coat

2. Epoxy Primer 3. Zinc Phosphate Pretreatment

4. G-100 Zinc Coating

5. Full Hard Steel

(80,000 min yield) ~

6. Heat formed, less paint cracks

#### NOTE! It is more important what is under the paint than what you see on top!

- One of the best paints, superior acid rain, cracking resistance and color retention.
- 2. Primer coat promotes outstanding top coat
- Zinc phosphate pretreatment. This is a very important process - if your current supplier cannot supply you with this or does not know, you should reconsider.
- G-100 Galvanized Most metal roofing has approx 40% less galvanized under the paint. G-100 is more galvanized than most unpainted panels
- Full Hard Anything less than full hard will ber easier, lower snow loads, etc
- Heat formed Metal is painted before ribs are formed. Most paint cracks at bends, heat forming greatly reduces cracks. (check metal siding that is installed for 5-10 years).
- Stronger design, superior strength, more metal
- Add Everything Together And Price Should Be \$53 37 Per Square \$1 69 Per L F