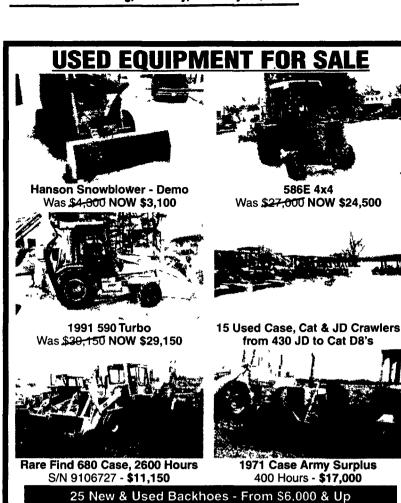

#### NY Rte. 17 Exit 70N, Johnson City, NY (607) 729-6161 Marietta Fickes Madison Terre Hill Lancaster

One Of The Best Buys For Your Dollar

- 304 Stainless Bottoms Standard Stainless Sides An Option
- 4 Auger DesignDual Planetary Drives w/Shear Pins Only 4 Chains on Drive System
- All Augers Notched
  - All Bottom Augers 1/2" Thick
     Made in PA By Pennsylvanians
     150-500 Cu. Ft.