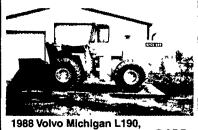

### WHEEL LOADERS

(2) 88 Volvo Michigan Loaders, \$46,000 29" Rubber .

Allis 640, 70% Rubber, 4 5 Yd Bucket, Light & Heater, 26" Rubber \$16,500

Cat 966B, 70% Rubber, 4 Yd Bucket