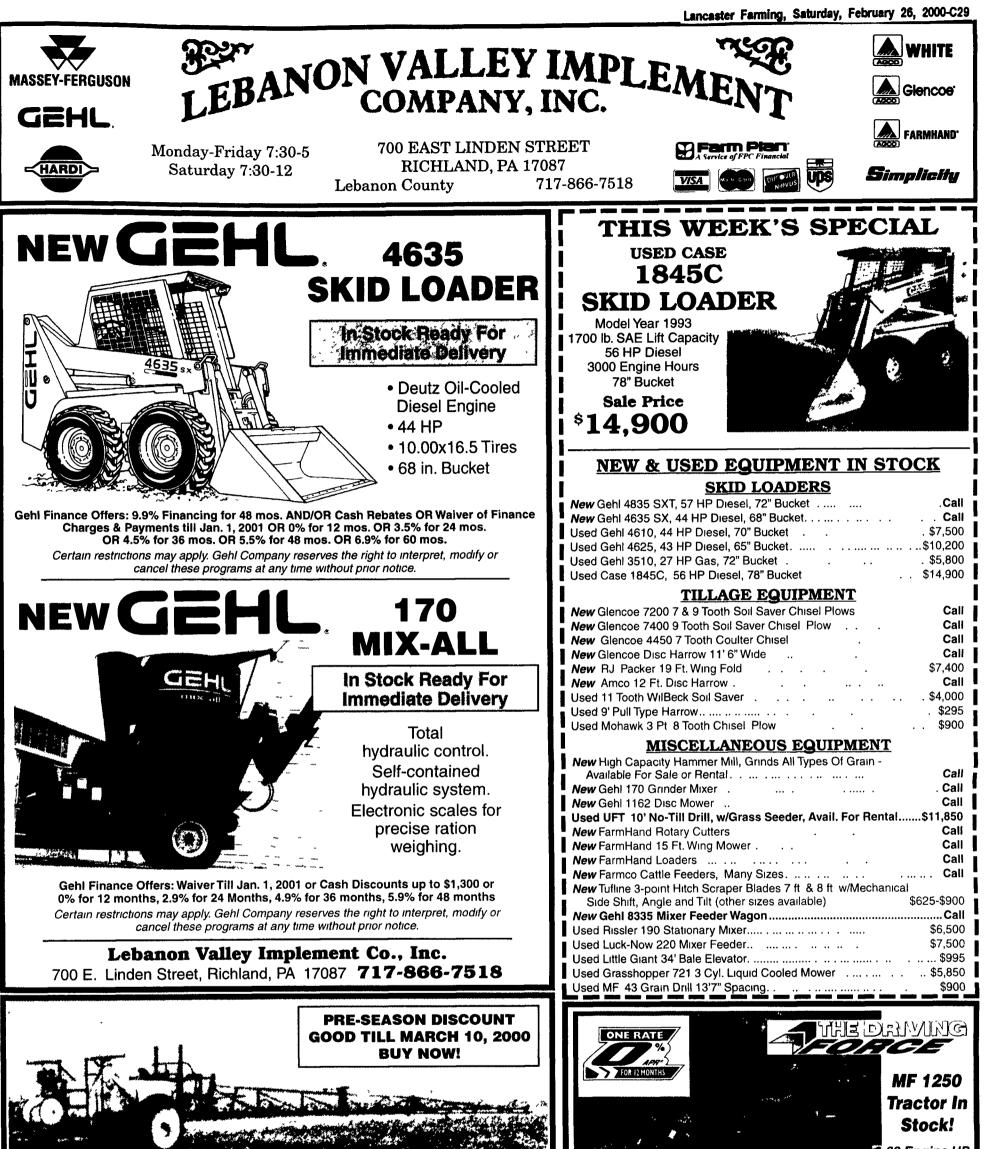

## New to the Navigator series of HARDI sprayers, the 550 features:

. . .

- HARDI self-priming diaphragm pump with low maintenance. Teamed with HARDI motorized valves and HARDI-MATIC mechanical rate controller it offers constant pressure and a high degree of accuracy.
- Available with a variety of centrifugal pumps.
- Manual fold booms up to 50' wide or the renowned Eagle Hydraulic fold with patented selfstabilizing suspension up to 66' wide.
- Large 2.5 gallon sump fed from all sides by a sloped bottom, ensures good emptying qualities.

## **Available Axle Systems**

Featuring 3 separate 60" to 88" adjustable axle systems.

- New Patent Pending tandem coil spring axle with shock dampened independent wheel suspension (11L-15 tires and 26" clearance).
- High clearance axle with 11.2-38 tires
  Single axle with 12.4-24 tires

- In Stock: Navigator M Series, 550 Gal.
  - NL 210, 210 Gal, 3 pt. Hitch w/33 Ft. Boom

• Commander Series CM 750

Lebanon Valley Implement Co., Inc. 700 E. Linden Street, Richland, PA 17087 717-866-7518