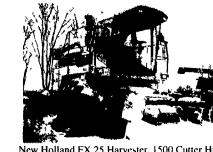

FERGUSON ASSEY

Massey Ferguson<sup>e</sup> is a worldwide brand of AGCO Corporation, Duluth, GA

1755

New Holland 1890 S.P. Forage Harvester, 4 Wheel Drive, 4 Row Corn & Hay Head...... .....\$13,800 New Holland FX25 Harvester 1500 Cutter HR Corn Cracker, 4 Row Corn Head, 10' Hay head .. .\$129,000 ..... Gehl 1060 Harvester with 3 row Corn Head and 7 1/2 Hay Head With Metal Detector...... .\$8,900 Claas 4-6 row Corn Heads in Stock "Row Heads". CALL 83 New Holland 1900 4-Row Auger Base Corn Head with Hay Pickup, 1562 Hrs .... \$34,000 1984 NH 2100 Harvester, 4x4, 3400 Hr., Hyd. Outlets, 4 Row Auger Base With Hay \$40 000 Pick IIn

New Holland FX 25 Harvester, 1500 Cutter Hr Corn Cracker, 4-Row Corn, 10-Hay \$129,000