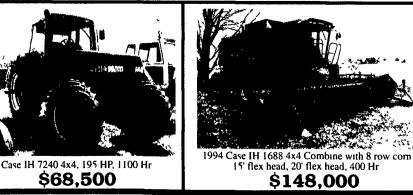

## **USED COMBINES**

| USED COMDINES                    |             |
|----------------------------------|-------------|
| 1996 MF 8570 4x4 Combine, 1247 H | łrs.,       |
| w/6 Row 863 Corn Head            | \$130,000   |
| 1995 MF 8570 Combine, 1138 Hrs   |             |
| 1994 Case IH 1688 Combine, 418 H | rs,         |
| w/8 Row Corn, 15' Flex Head,     |             |
| and 20' Flex Head                | \$148,000   |
| 1991 MF 8460 Combine, 3254 Hrs.  |             |
| w/Hillside                       | \$65,000    |
| 1990 MF 8460 Combine, 2649 Hrs   | \$55,000    |
| 1990 MF 8460 Combine, 2744 Hrs   |             |
| 1990 MF 8460 4x4 Combine, 4026 H |             |
| w/Hillside                       |             |
| 1984 ME 860 4x4 Combine 2479 H   | rs \$17,500 |