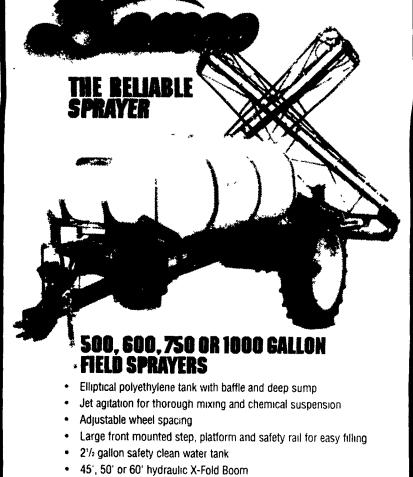

Choose Demco piston (ground driven) or centrifugal (belt or hydraulic) pump

- 11.00/BALE, 12.00, 7.00. ■ EPA approved, applied by humans.
  - than untreated farms. resistance reported.

The Agri-specialists from Farmers First aren't a bunch of deskbound bankers waiting around for the phone to ring. We get involved with you. Right where you live and work. We lend the money farmers need to keep growing. And, we can help your business in a lot of other ways, too. We talk the talk. And we walk the walk. (wherever that might lead us).