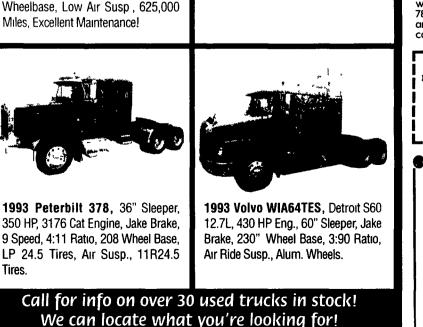

Ask for Bernice Olsen

Speed, 4.11 Ratio, Alu Wheels, 200"

Locking Rear, Air Ride, 10 23 Axles

78 & RT 183, Strausstown 717/243-3000. 430 acre area, \$175,000. No Sunday woodland in Bedford calls, 610-488-0457. area, \$350,000.