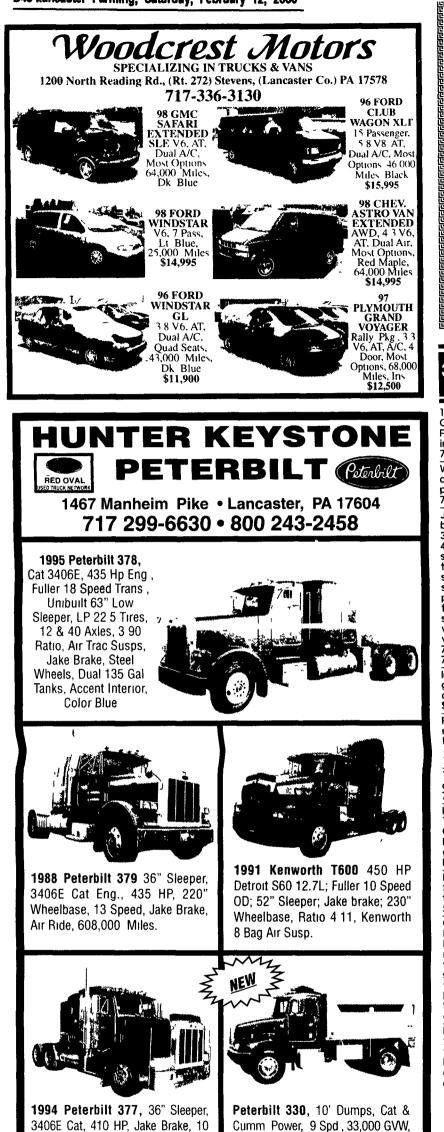

For rent in Lykens Valley, 4 Bedroom house, large barn. Employment opportunity in woodworking shop or truck driving. Dauphin Co. 570/682-9625. 15A perc approved, remote location, mostly wooded, bordered by township road,\$50,000. Columbia Co, ask for Ron, 570-356-7654.