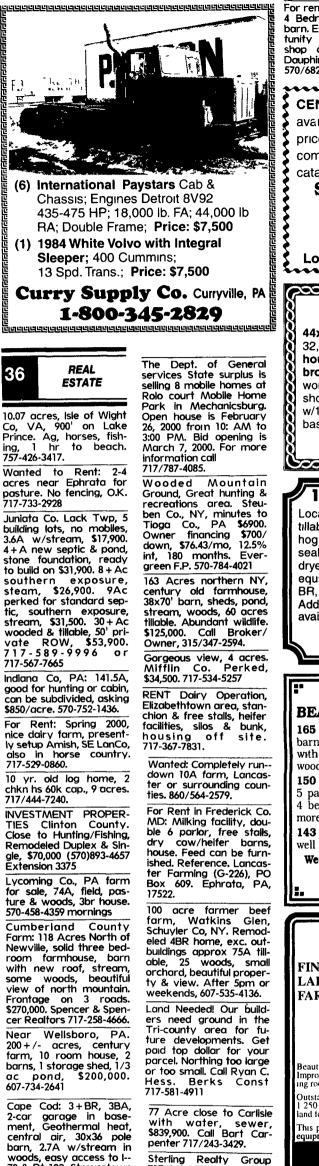

Ask for Bernice Olsen

Speed, 4.11 Ratio, Alu Wheels, 200"

Locking Rear, Air Ride, 10 23 Axles

78 & RT 183, Strausstown 717/243-3000. 430 acre area, \$175,000. No Sunday woodland in Bedford calls, 610-488-0457. area, \$350,000.