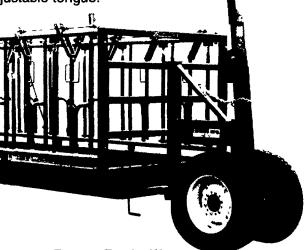

### n with Headlocks

stable headlocks is ideal for animals 10 nounted on a 5' x 20' or 24' Farmco wagon justable tongue.

antages: Farmco Feeder Wagon ' implement wheel with 6 bolts. cks on front corners for added stability.