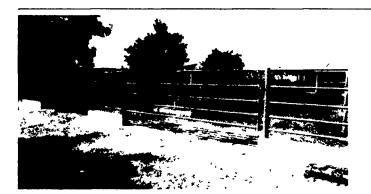

### **Gates & Fencing**

Manufactured to last. with our 2 coat finish that resists chemical corrosion, chipping & stays cleaner, longer!

Standard heights:

- 4 bar- 38" high.
- 5 bar- 48" high.
- 6 bar- 54" high.