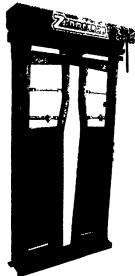

## **Automatic Headgate**

 Full roof cover for outdoor protection. Heavy duty latch for positive locking. Double linkage for extra stability. Quickly & easily adjusted from 5" to 7" for animal neck size. Handle assists manual operation for slow or horned cattle.