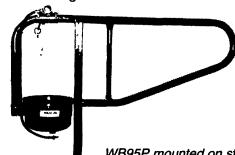

### **Bring Your Cows to the Super Bowl!**

Increase milk production naturally!

Instant recovery in larger capacity bowls is the secret that sets the Zimmerman Water Bowls apart from others. Keep a fresh supply of water in front of your cows continuously..they will reward you by making more milk! Available in 2 models for both pressurized and gravity fed systems, these bowls can be built into new or added to existing tie stall facilities.

- 3 gallon capacity.
- Unbreakable PVC construction.
- Exceptional durability.
- · Minimizes water waste.

WB95P mounted on stanchion