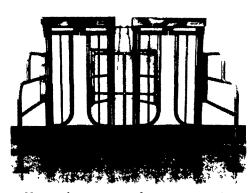

### Walk-Through Milking Parlor

Milking Equipment & Stalls

Ideal for flat floor installations

Features:

- · Unique latch system operated by rod linkage, keeps doors in unlocked position until cow has exited.
- Cam balanced spring automatically resets
- door for next cow.
- · Smooth, quiet operation with UHMW synthetic bushings on door hinges & soft rubber bumpers used on stops.
- · Heavy duty frame, manufactured
- using 3 x1 1/2 x 3/16 tubing.
- Brass ball joints on linkage and brass bushings in latch.
- Overall height is 71 1/2".
- Versatile rack holds any type milking equipment.