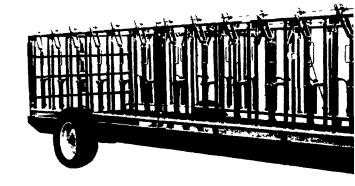

### Feeders

### Feeder Wagon with H

This feeder with Zimmerman adjustable head months or older. The headlocks are mounted on with an adjustable ton

Advantages: Zimmerman headlocks

- Double coat finish.
- · Spring loaded neck bar.
- Individual lock on each yoke to restrain each animal separately.

Advantages: Fari

• 15" implement

· 2 jacks on front

**Finishe** coating availabl

- Feed b Heavy steel ch
- 14 gau reduces