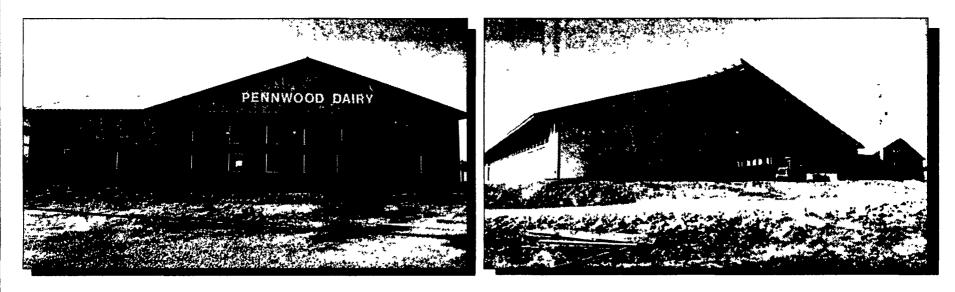

## PENNWOOD FARMS • SOMERSET, PA (Stoltzfus Families)

## All-New Dairy Facility with Westfalia/Surge Rotary Parlor

All new 6-row 441-stall freestall barn, special needs barn and office area designed & built by King Construction.

Westfalia/Surge 28-stall rotary parlor featuring Auto-I.D. & Sort Gate with Metatron Milk Meters. Installed by Van Bremen Refrigeration Dealers.