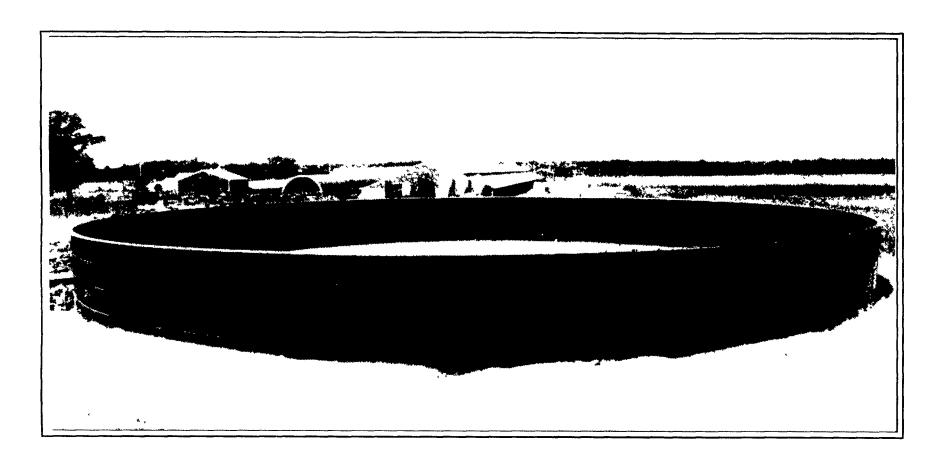

## INTRODUCING SLURRYSTORE® SERIES 2000 THE WORLD'S LARGEST SLURRYSTORE STRUCTURE

204 ft. diameter x 19 ft. high 4.6 million gallons

Penn Jersey can build one on your farm!
We are the authorized Slurrystore® Systems dealer for Delaware, Maryland, New Jersey, most of Pennsylvania and now--New York State.