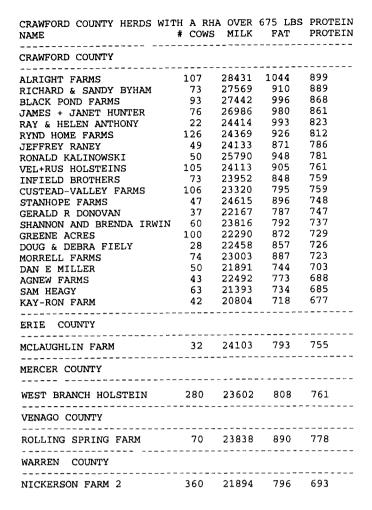

# Top Protein

BUY, SELL, TRADE OR **RENT** THROUGH THE CLASSIFIED **ADS** IN Lancaster **Farming** PHONE 717-626-1164 OR 717-394-3047 FAX 717-733-6058 Mon., Tues., Wed., Fri. 8 AM to 5 PM Thurs. 7 AM to 5 PM The same of the sa