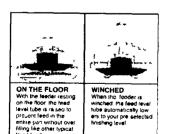

### QUICK-STAR

The Pax QUICK-START™ pan feeding system grows chicks into FINISHED broilers efficiently.

Start chicks with the feeder resting on the floor and the feed pan entirely filled The Pax QUICK-START™ pan provides easy access plenty of fresh feed - with no accumulation of stale feed in the drop tube - attracting even the smallest chicks to begin feeding right away