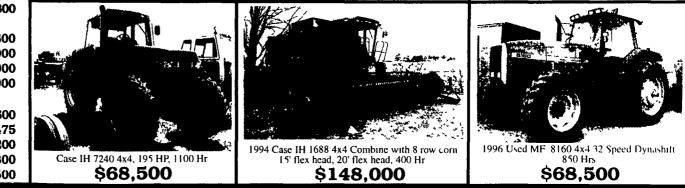

## CASH SALES DAYS

1996 MF 8570 4x4 Combine, 1247 Hrs, w/6 Row 863 Corn Head. \$130.000 1995 MF 8570 Combine, 1138 Hrs. \$78,000 1994 Case IH 1688 Combine , 418 Hrs , w/8 Row Corn, 15' Flex Head, and 20' Flex Head . . . . \$148,000 1991 MF 8460 Combine, 3254 Hrs w/Hillside \$65.000 1990 MF 8460 Combine, 2649 Hrs \$55,000 1990 MF 8460 Combine, 2744 Hrs \$55,000 1990 MF 8460 4x4 Combine, 4026 His, w/Hillside \$48,000 1984 MF 860 4x4 Combine, 2479 Hrs \$17,500 1981 MF 860 Combine, 3400 Hrs . \$9.500 1980 MF 760 Combine, 3647 Hrs \$3,500 1979 MF 760 Combine, 1472 Hrs \$6,000 1981 MF 850 Combine, 3187 His \$13,500 1978 MF 750 Combine, 4955 Hrs \$3,500 1979 MF 550 Combine, Just Rebuilt \$12,500 **USED TRACTORS** MF 204 Forklift, 10' Shuttle Trans . \$4,500 1966 JD 3020 Gas, Power Shift, Narrow Front \$5,000 MF 3090, 2WD, Cab, 95 HP \$18,500 Ford 800 Gas With Loader, 40 HP \$4,500 MF 1155 Cab Tractor, 140 HP \$8,500 MF 3140, 4x4, 115 HP , \$24,800 White 6125 4x4 Cab with Loader, 124 HP \$46,000 Belarus 922 4x4 Cab, 92 HP, 1300 Hr \$9,500 MF 375 4x4, 63 HP \$14,800 MF 30B Diesel with Loader \$8,900 White 80 Four Wheel Drive, With Loader \$18.800 MF 2745 . . \$12,500 MF 3650 4x4, 130 HP ....\$32,000 MF 1155 Tractor, 140 HP . \$11.500 **RENTAL AND DEMO MODEL TRACTORS** MF 4270, 2 Wheel, 18x6 Trans 99 HP . \$33,000 MF 390 T-4 18 Speed Trans., 80 hp... . . \$32,500 MF 8160 4x4, 180 HP **USED HARVESTERS** 840 4x4 Corn Cracker 30 5R32 Tires, 1400 Cutter Hr 6 Row Kemper Head 1999 Claas 840, 4x4 Harvester, Auto Lift, RU450 Corn Head, 10' Hay Head..... Coming In 1999 Claas 880 4x4 Harvester, 503 HP Overdrive Trans, 550 Cutter HR, 12-1/2' Hay Head, Claas 6 Row Independent Corn Head.... ..... Coming In New Holland 1890 S.P. Forage Harvester, 4 Wheel Drive, 4 Row Corn & Hay Head..... \$13,800 New Holland FX25 Harvester 1500 Cutter HR, Corn Cracker, 4 Row Gehl 1060 Harvester with 3 row Corn Head and 7 1/2 Hay Head With .....\$8,900 Metal Detector. . .... . . ....... Claas 4-6 row Corn Heads in Stock "Row Heads". 83 New Holland 1900 4-Row Auger Base Corn Head with Hay Pickup, 1562 Hrs. ...... \$34,000 1984 NH 2100 Harvester, 4x4, 3400 Hr., Hyd. Outlets, 1995 JD 3970 Harvester With 3 Row Corn Head and JD 3960 Harvester, 2 Row Corn Head, 7' Hay Head ..... \$7,800 