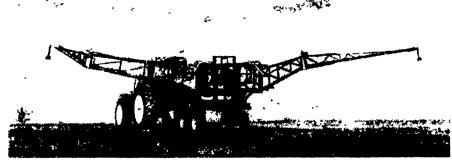

## Sprayers loaded with features, and early order discounts.

A complete model line-up, built with high value features to help you cover more acres...accurately...efficiently.

- ●500, 750 & 1,000 gallon models
- Single, tandem & Big Wheel axles
- Manual or optional hydraulic fold booms
  - Individual forward fold allows operation with one wing extended only
  - Individual wing tilt enables moves above or below center
- 28% liquid nitrogen compatible
- Double constant velocity pto drive line for smooth pump operation