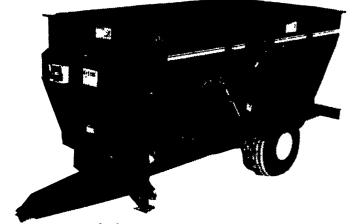

### **Total Mixed Ration Feeders**

#### One Of The Best Buys For Your Dollar

- 304 Stainless Bottoms Standard Stainless Sides An Option

- 4 Auger Design
  Dual Planetary Drives w/Shear Pins
  Only 4 Chains on Drive System
- All Augers Notched
  All Bottom Augers 1/2" Thick
  Made in PA By Pennsylvanians
- 150-500 Cu. Ft Stationary, Truck-Mounts, or Trailer