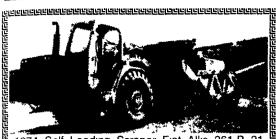

\$5,500

610-258-9165

1974 Self Loading Scraper Fiat Allis 261-B 21 Yard You Will Not Find A Nicer Looking 1974 Around, Has Real Good Power, Stays With The New Ones On Speed, No Metal Dents, Chains and Paddles In Good Condition Tires In Front Axle Are 80% Tread, Tires On Back Axle Are 50%. Just Spent \$14,000. On Major Engine Overhaul Done With Project Asking \$29,500. OBO