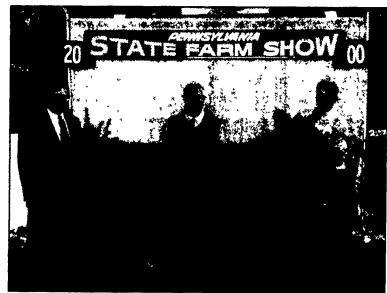

Simmental grand champion heifer went to Cassandra Schaeffer, Myerstown. From left, Cassie Schaeffer and Paul Schaeffer.

Grand champion Angus helfer went to Carl Detwiler, Roaring Spring, at halter. From left, Tom Turner, judge; Tom Burke; and Detwiler.