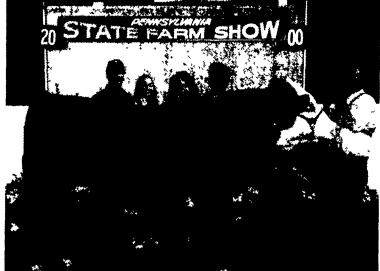

Grand champion Simmental bull went to Maple Cove Breeders, Bedford. From left, Bill Shoemaker, Natushka Shoemaker, and Elvira McMichael, with banner.

Grand champion Polled Hereford bull at the Farm Show went to Storm Acres, Durham. From left, Fran Daley, April Daley, Claudia Macik, Bob Macik, and at halter, C.J. Furlong.