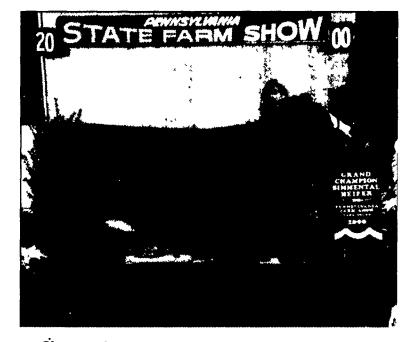

Simmental grand champion heifer went to Cassandra Schaeffer, Myerstown. From left, Cassie Schaeffer and Paul Schaeffer.

Grand champion Angus helfer went to Carl Detwiler, Roaring Spring, at halter. From left, Tom Turner, judge; Tom Burke; and Detwiler.