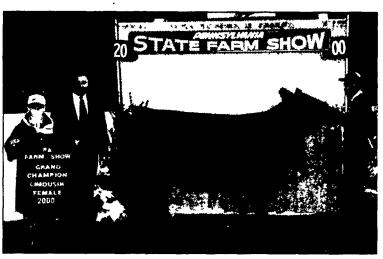

Grand champion Limousin heifer at the Farm Show went to Maple Lane Farms. From left, Christopher foreman, judge Tom Turner, and at halter, Ron Kelly.

- Valley Farms
  - Molnar

Company, 3 JDH Cattle & Joe Roberts

The grand champion Limousin bull was exhibited by Ron Kelly, right, of Maple Lane Farms. At left, holding banner, is Chrisopher Foreman.

Charolais, Senior Calf Champion Female Dwight Byers

Charolais, Summer Yearling Female May-June 98 1 Dwight Byers