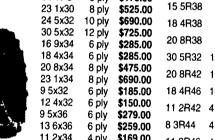

## SPECIAL SIZES SPECIAL PRICES

First Come First Serve

9 5R24

\$110.00

**Call For Sizes Not Listed** 

315-539-2764 1-800-548-1884

**BIAS** 

6 ply

6 ply

8 3x24