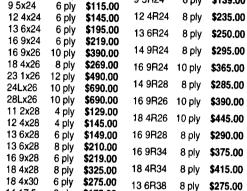

## SPECIAL SIZES SPECIAL PRICES

First Come First Serve

9 5R24

\$110.00

**Call For Sizes Not Listed** 

315-539-2764 1-800-548-1884

**BIAS** 

6 ply

6 ply

8 3x24