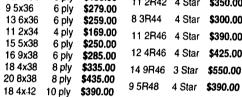

## SPECIAL SIZES SPECIAL PRICES

First Come First Serve

9 5R24

\$110.00

**Call For Sizes Not Listed** 

315-539-2764 1-800-548-1884

**BIAS** 

6 ply

6 ply

8 3x24