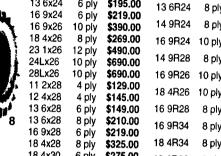

## SPECIAL SIZES SPECIAL PRICES

First Come First Serve

9 5R24

\$110.00

**Call For Sizes Not Listed** 

315-539-2764 1-800-548-1884

**BIAS** 

6 ply

6 ply

8 3x24