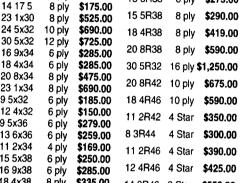

## SPECIAL SIZES SPECIAL PRICES

First Come First Serve

9 5R24

\$110.00

**Call For Sizes Not Listed** 

315-539-2764 1-800-548-1884

**BIAS** 

6 ply

6 ply

8 3x24