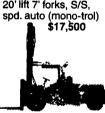

25,000# HYSTER H250E LPG, 2 stg, 15' lowered, 20' lift 7' forks, S/S, 3 spd. auto (mono-trol) \$17,500

START-ALL Portable Hot Shot 12 & 24 Volt, 600 Amp \$1,800

Cat V60

3 stage,

\$8,500

\$3,500

\$1,900

\$7,500