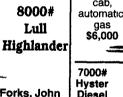

6000# A/C

Dual Tire,

\$5,000

Tires Filled

\$6,500

3 Stg Mast, LPG New Tires Very Good \$4,500

5000#

Hyster