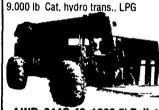

2.000 lb tow motor, LPG, 2-stage

12,000 lb. Hyster, H120C 15' lift SOLD

15,000 lb Hyster, 18' lift, gas

good

4 WD 844C-42, 1996 5' Pallet Forks, John Deere Turbo Diesel, Very Low Hours, Excellent Cond. \$60,000