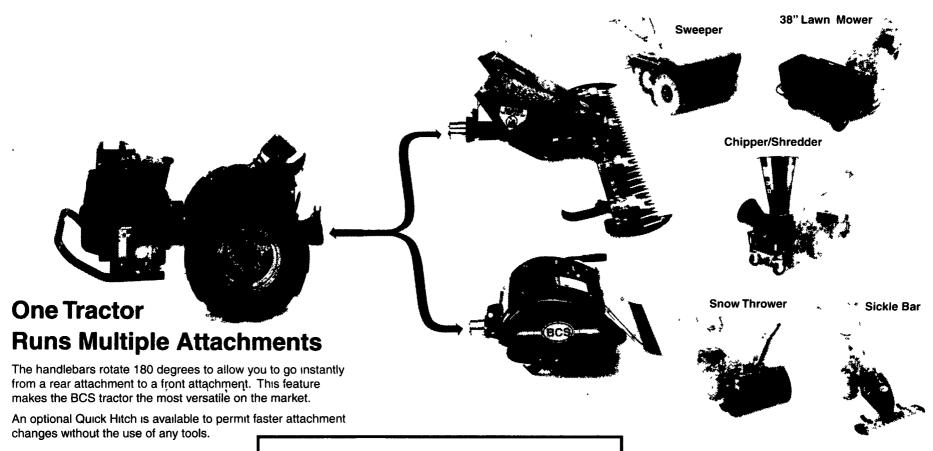

### The Tiller That Has It All

Your garden can be the most productive ever using our machines. No other machine can break ground, cultivate, and power compost like a BCS. BCS offers you the three things you look for in a tiller: