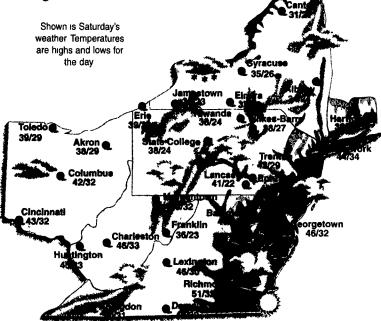

# AccuWeather 7-Day Forecast for Lancaster and Surrounding Areas

Sunny to partly cloudy

High 41, Low 22 UV: 3

and clouds, a mild afternoon.

Sun, then clouds, mild with rain at night.

High 45, Low 32 UV: 2

Clouds, windy and colder; rain showers to snow showers. High 42, Low 23

Chilly with a mix of sun and clouds

High 37, Low 25 UV: 2

Windy at times with

High 42, Low 25 UV 2

accuweather.com

Partly sunny, breezy and colder

High 37, Low 21 UV: 3

UV· 1 The local 7-Day Forecast is for Lancaster County The ultraviolet index is a guide to exposure to the sun. The higher the UV Index number, the 7-9, high, 10 or above, very high greater the need for eye and skin protection 0-2, minimal 3 4 low, 5-6, moderate,