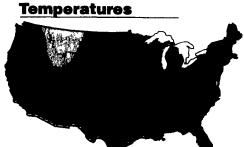

### Last Week's Precipitation **30-Day Temperature Outlook** Lancaster

| December 30      | " trace"               |
|------------------|------------------------|
| December 31      | trace                  |
| January of " " " | Later Anth. COL.       |
| January 02       | 0.00"                  |
| January 03       | " 44 " " A " OTOS "" " |
| January 04       | 0.26"                  |
| January 05       | *** O.00**             |
|                  |                        |