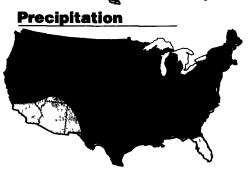

storm system may produce light to moderate rainfall amounts Monday night into snow before it ends late Tuesday Colder weather will follow.

**30-Day Precipitation Outlook** 

**Below Normal** 