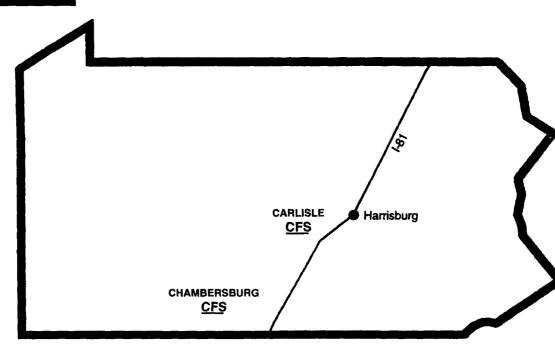

# CFS ON THE MAP

### **CHAMBERSBURG**

I-81 at Exit 15 in PA Other major roads: US Route 11 **US Route 30** PA Turnpike I-76

CFS is located on South Main Street Or US Route 11

975 S. Main Street Chambersburg, PA 717-264-3533 800-447-6830

### **CARLISLE**

I-81 at Exit 15 in PA Other major roads: US Route 11 **US Route 15** PA Turnpike I-76

**CFS** is located on York Road Or Route 74

260 York Road Carlisle, PA

717-243-4419 800-447-6829

"Serving the Community Since 1970."