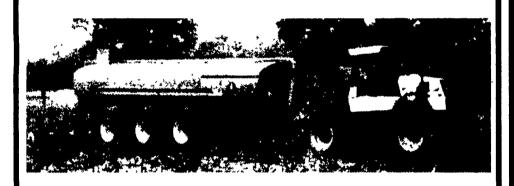

## AG INDUSTRIAL, INC. and the **JCB FASTRAC**

Thank you for visiting us at the **Keystone Farm Show** 

The JCB Fastrac Tractor. Road speed of **40 mph,** models from 115 to 185 hp. Full Suspension chassis with equal weight distribution, which aids in decreasing soil compaction. Air over Hydraulic Disc Brakes, with Trailer Brake hook up's Standard. Hydraulic Trailer brake hook-up optional.