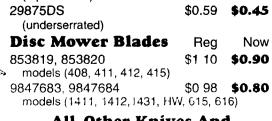

| AC 8050 Cab, 4WD, Cummins 210 hp, rébuilt trans                                                                                                                                                                                                                                                                                                                                                                                                                                                                                                                                                                                                                                                                                                                                                                                                                                                                                                                                                                                                                                                                                                                                                                                                                                                                                                                                                                                                                                                                                                                                                                                                                                                                                                                                                                                                                                                                                                                                                                                                                                                                                                                                |                                             |                     |
|--------------------------------------------------------------------------------------------------------------------------------------------------------------------------------------------------------------------------------------------------------------------------------------------------------------------------------------------------------------------------------------------------------------------------------------------------------------------------------------------------------------------------------------------------------------------------------------------------------------------------------------------------------------------------------------------------------------------------------------------------------------------------------------------------------------------------------------------------------------------------------------------------------------------------------------------------------------------------------------------------------------------------------------------------------------------------------------------------------------------------------------------------------------------------------------------------------------------------------------------------------------------------------------------------------------------------------------------------------------------------------------------------------------------------------------------------------------------------------------------------------------------------------------------------------------------------------------------------------------------------------------------------------------------------------------------------------------------------------------------------------------------------------------------------------------------------------------------------------------------------------------------------------------------------------------------------------------------------------------------------------------------------------------------------------------------------------------------------------------------------------------------------------------------------------|---------------------------------------------|---------------------|
| rébuilt trans         \$24,000           CIH 7140, 4WD         \$39,500           CIH 7130 cab, 4WD         \$32,000           (2) IH 1586 Cab         CALL           IH 1466 4WD, new radials & in pump         \$11,000           IH 1466 Cab, black stripe         \$9,800           IH 1466 Cab, black stripe         \$9,800           IH 1086 fresh engine overhaul, tires, paint         \$15,250           MF 2680, 4WD, cab, SOID         haul         \$12,500           IH 1256 fresh engine, overhaul         CALL           White 2-105, 4WD, cab         CALL           IH 986 Cab         CALL           Case 1690, Rebuilt Engine         CALL           JD 4010 w/4020 Engine Kit         \$7,000           JD 4020         \$8,500           IH 826, nice, Recent Overhaul         CALL           JD 4230, very nice         \$13,900           IH 886 Cab, New 18 4x38         CALL           MF 2-85, Nice         \$8,150           White 2-85 cab, 4WD         \$11,250           Oliver 1750 w/loader & attachments         \$7,000           JD 2950, 4WD         \$18,750           MF 31         CALL           IH 756         \$5,000           IH 776 Su/loader         \$6,250                                                                                                                                                                                                                                                                                                                                                                                                                                                                                                                                                                                                                                                                                                                                                                                                                                                                                                                                                                    | <u> </u>                                    |                     |
| CIH 7130 cab, 4WD                                                                                                                                                                                                                                                                                                                                                                                                                                                                                                                                                                                                                                                                                                                                                                                                                                                                                                                                                                                                                                                                                                                                                                                                                                                                                                                                                                                                                                                                                                                                                                                                                                                                                                                                                                                                                                                                                                                                                                                                                                                                                                                                                              | AC 8050 Cab, 4WD, Cummins 210 hp,           |                     |
| CIH 7130 cab, 4WD                                                                                                                                                                                                                                                                                                                                                                                                                                                                                                                                                                                                                                                                                                                                                                                                                                                                                                                                                                                                                                                                                                                                                                                                                                                                                                                                                                                                                                                                                                                                                                                                                                                                                                                                                                                                                                                                                                                                                                                                                                                                                                                                                              | rebuilt trans                               | \$24,000            |
| H 1466 AWD, new radials & in pump                                                                                                                                                                                                                                                                                                                                                                                                                                                                                                                                                                                                                                                                                                                                                                                                                                                                                                                                                                                                                                                                                                                                                                                                                                                                                                                                                                                                                                                                                                                                                                                                                                                                                                                                                                                                                                                                                                                                                                                                                                                                                                                                              | CIH 7140, 4WD                               | .\$39,500           |
| H 1466 AWD, new radials & in pump                                                                                                                                                                                                                                                                                                                                                                                                                                                                                                                                                                                                                                                                                                                                                                                                                                                                                                                                                                                                                                                                                                                                                                                                                                                                                                                                                                                                                                                                                                                                                                                                                                                                                                                                                                                                                                                                                                                                                                                                                                                                                                                                              | CIH 7130 cab, 4WD                           | \$32,000            |
| H 1466 AWD, new radials & in pump                                                                                                                                                                                                                                                                                                                                                                                                                                                                                                                                                                                                                                                                                                                                                                                                                                                                                                                                                                                                                                                                                                                                                                                                                                                                                                                                                                                                                                                                                                                                                                                                                                                                                                                                                                                                                                                                                                                                                                                                                                                                                                                                              | (2) IH 1586 Cab                             | CALL                |
| H 1256 fresh engine, overhaul   CALL   White 2-105, 4WD, cab   CALL   H 986 Cab   CALL   Case 1690, Rebuilt Engine   CALL   JD 4010 w/4020 Engine Kit   \$7,000   JD 4020   \$8,500   IH 826, nice, Recent Overhaul   JD 4230, very nice   \$13,900   IH 886 Cab, New 18 4x38   CALL   MF 2-85, Nice   \$8,150   White 2-85 cab, 4WD   \$11,250   Oliver 1750 w/loader & attachments   \$7,000   JD 2950, 4WD   \$18,750   MF 31   CALL   IH 756   \$5,000   IH 706D, WF   \$4,250   IH 686   CALL   IH 666 high clear   CALL   IH 666 gas   \$6,250   JD 401B w/side & rear mower   \$6,250   CIH 585 cab, 4WD loader   \$18,500   IH 574 w/loader   \$7,500   MF 2-55 cab, QT loader   \$7,250   Ford 4000 flat deck   \$5,800   AC D17 III w/Loader   \$6,000   MF 454 w/loader   \$6,000   H 454 w/loader   \$6,000   Farmall 350 WF w/loader   \$6,500   Farmall 350 WF w/loader   \$6,500   Farmall 404 NF w/cultivators   \$3,500   MI 5000   Satoh WD w/mower & \$5,000   MI 5000   Satoh WD w/mower & \$7,500   Mitsubishi Satoh 4WD w/mower & \$7,500   Mi | IH 1466 4WD, new radials & in pump          | .\$11,000           |
| H 1256 fresh engine, overhaul   CALL   White 2-105, 4WD, cab   CALL   H 986 Cab   CALL   Case 1690, Rebuilt Engine   CALL   JD 4010 w/4020 Engine Kit   \$7,000   JD 4020   \$8,500   IH 826, nice, Recent Overhaul   JD 4230, very nice   \$13,900   IH 886 Cab, New 18 4x38   CALL   MF 2-85, Nice   \$8,150   White 2-85 cab, 4WD   \$11,250   Oliver 1750 w/loader & attachments   \$7,000   JD 2950, 4WD   \$18,750   MF 31   CALL   IH 756   \$5,000   IH 706D, WF   \$4,250   IH 686   CALL   IH 666 high clear   CALL   IH 666 gas   \$6,250   JD 401B w/side & rear mower   \$6,250   CIH 585 cab, 4WD loader   \$18,500   IH 574 w/loader   \$7,500   MF 2-55 cab, QT loader   \$7,250   Ford 4000 flat deck   \$5,800   AC D17 III w/Loader   \$6,000   MF 454 w/loader   \$6,000   H 454 w/loader   \$6,000   Farmall 350 WF w/loader   \$6,500   Farmall 350 WF w/loader   \$6,500   Farmall 404 NF w/cultivators   \$3,500   MI 5000   Satoh WD w/mower & \$5,000   MI 5000   Satoh WD w/mower & \$7,500   Mitsubishi Satoh 4WD w/mower & \$7,500   Mi | IH 1466 Cab, black stripe                   | \$9,800             |
| H 1256 fresh engine, overhaul   CALL   White 2-105, 4WD, cab   CALL   H 986 Cab   CALL   Case 1690, Rebuilt Engine   CALL   JD 4010 w/4020 Engine Kit   \$7,000   JD 4020   \$8,500   IH 826, nice, Recent Overhaul   JD 4230, very nice   \$13,900   IH 886 Cab, New 18 4x38   CALL   MF 2-85, Nice   \$8,150   White 2-85 cab, 4WD   \$11,250   Oliver 1750 w/loader & attachments   \$7,000   JD 2950, 4WD   \$18,750   MF 31   CALL   IH 756   \$5,000   IH 706D, WF   \$4,250   IH 686   CALL   IH 666 high clear   CALL   IH 666 gas   \$6,250   JD 401B w/side & rear mower   \$6,250   CIH 585 cab, 4WD loader   \$18,500   IH 574 w/loader   \$7,500   MF 2-55 cab, QT loader   \$7,250   Ford 4000 flat deck   \$5,800   AC D17 III w/Loader   \$6,000   MF 454 w/loader   \$6,000   H 454 w/loader   \$6,000   Farmall 350 WF w/loader   \$6,500   Farmall 350 WF w/loader   \$6,500   Farmall 404 NF w/cultivators   \$3,500   MI 5000   Satoh WD w/mower & \$5,000   MI 5000   Satoh WD w/mower & \$7,500   Mitsubishi Satoh 4WD w/mower & \$7,500   Mi | IH 1466, New 20 8 Radials                   | \$9,500             |
| H 1256 fresh engine, overhaul   CALL   White 2-105, 4WD, cab   CALL   H 986 Cab   CALL   Case 1690, Rebuilt Engine   CALL   JD 4010 w/4020 Engine Kit   \$7,000   JD 4020   \$8,500   IH 826, nice, Recent Overhaul   JD 4230, very nice   \$13,900   IH 886 Cab, New 18 4x38   CALL   MF 2-85, Nice   \$8,150   White 2-85 cab, 4WD   \$11,250   Oliver 1750 w/loader & attachments   \$7,000   JD 2950, 4WD   \$18,750   MF 31   CALL   IH 756   \$5,000   IH 706D, WF   \$4,250   IH 686   CALL   IH 666 high clear   CALL   IH 666 gas   \$6,250   JD 401B w/side & rear mower   \$6,250   CIH 585 cab, 4WD loader   \$18,500   IH 574 w/loader   \$7,500   MF 2-55 cab, QT loader   \$7,250   Ford 4000 flat deck   \$5,800   AC D17 III w/Loader   \$6,000   MF 454 w/loader   \$6,000   H 454 w/loader   \$6,000   Farmall 350 WF w/loader   \$6,500   Farmall 350 WF w/loader   \$6,500   Farmall 404 NF w/cultivators   \$3,500   MI 5000   Satoh WD w/mower & \$5,000   MI 5000   Satoh WD w/mower & \$7,500   Mitsubishi Satoh 4WD w/mower & \$7,500   Mi | (2) IH 1066 cab <b>\$8,</b> 0               | )00 & UP            |
| H 1256 fresh engine, overhaul   CALL   White 2-105, 4WD, cab   CALL   H 986 Cab   CALL   Case 1690, Rebuilt Engine   CALL   JD 4010 w/4020 Engine Kit   \$7,000   JD 4020   \$8,500   IH 826, nice, Recent Overhaul   JD 4230, very nice   \$13,900   IH 886 Cab, New 18 4x38   CALL   MF 2-85, Nice   \$8,150   White 2-85 cab, 4WD   \$11,250   Oliver 1750 w/loader & attachments   \$7,000   JD 2950, 4WD   \$18,750   MF 31   CALL   IH 756   \$5,000   IH 706D, WF   \$4,250   IH 686   CALL   IH 666 high clear   CALL   IH 666 gas   \$6,250   JD 401B w/side & rear mower   \$6,250   CIH 585 cab, 4WD loader   \$18,500   IH 574 w/loader   \$7,500   MF 2-55 cab, QT loader   \$7,250   Ford 4000 flat deck   \$5,800   AC D17 III w/Loader   \$6,000   MF 454 w/loader   \$6,000   H 454 w/loader   \$6,000   Farmall 350 WF w/loader   \$6,500   Farmall 350 WF w/loader   \$6,500   Farmall 404 NF w/cultivators   \$3,500   MI 5000   Satoh WD w/mower & \$5,000   MI 5000   Satoh WD w/mower & \$7,500   Mitsubishi Satoh 4WD w/mower & \$7,500   Mi | IH 1086 fresh engine overhaul, tires, paint | \$15,250            |
| snowplow                                                                                                                                                                                                                                                                                                                                                                                                                                                                                                                                                                                                                                                                                                                                                                                                                                                                                                                                                                                                                                                                                                                                                                                                                                                                                                                                                                                                                                                                                                                                                                                                                                                                                                                                                                                                                                                                                                                                                                                                                                                                                                                                                                       | MF 2680, 4WD, cab, SOLD haul                | .\$12,500           |
| snowplow                                                                                                                                                                                                                                                                                                                                                                                                                                                                                                                                                                                                                                                                                                                                                                                                                                                                                                                                                                                                                                                                                                                                                                                                                                                                                                                                                                                                                                                                                                                                                                                                                                                                                                                                                                                                                                                                                                                                                                                                                                                                                                                                                                       | IH 1256 fresh engine, overhaul              | CALL                |
| snowplow                                                                                                                                                                                                                                                                                                                                                                                                                                                                                                                                                                                                                                                                                                                                                                                                                                                                                                                                                                                                                                                                                                                                                                                                                                                                                                                                                                                                                                                                                                                                                                                                                                                                                                                                                                                                                                                                                                                                                                                                                                                                                                                                                                       | White 2-105, 4WD, cab                       | CALL                |
| snowplow                                                                                                                                                                                                                                                                                                                                                                                                                                                                                                                                                                                                                                                                                                                                                                                                                                                                                                                                                                                                                                                                                                                                                                                                                                                                                                                                                                                                                                                                                                                                                                                                                                                                                                                                                                                                                                                                                                                                                                                                                                                                                                                                                                       | IH 986 Cab                                  | CALL                |
| snowplow                                                                                                                                                                                                                                                                                                                                                                                                                                                                                                                                                                                                                                                                                                                                                                                                                                                                                                                                                                                                                                                                                                                                                                                                                                                                                                                                                                                                                                                                                                                                                                                                                                                                                                                                                                                                                                                                                                                                                                                                                                                                                                                                                                       | Case 1690, Rebuilt Engine                   | .CALL               |
| snowplow                                                                                                                                                                                                                                                                                                                                                                                                                                                                                                                                                                                                                                                                                                                                                                                                                                                                                                                                                                                                                                                                                                                                                                                                                                                                                                                                                                                                                                                                                                                                                                                                                                                                                                                                                                                                                                                                                                                                                                                                                                                                                                                                                                       | JD 4010 w/4020 Engine Kit                   | \$7,000             |
| snowplow                                                                                                                                                                                                                                                                                                                                                                                                                                                                                                                                                                                                                                                                                                                                                                                                                                                                                                                                                                                                                                                                                                                                                                                                                                                                                                                                                                                                                                                                                                                                                                                                                                                                                                                                                                                                                                                                                                                                                                                                                                                                                                                                                                       | JD 4020                                     | \$8,500             |
| snowplow                                                                                                                                                                                                                                                                                                                                                                                                                                                                                                                                                                                                                                                                                                                                                                                                                                                                                                                                                                                                                                                                                                                                                                                                                                                                                                                                                                                                                                                                                                                                                                                                                                                                                                                                                                                                                                                                                                                                                                                                                                                                                                                                                                       | IH 826, nice, Recent Overhaul               | CALL                |
| snowplow                                                                                                                                                                                                                                                                                                                                                                                                                                                                                                                                                                                                                                                                                                                                                                                                                                                                                                                                                                                                                                                                                                                                                                                                                                                                                                                                                                                                                                                                                                                                                                                                                                                                                                                                                                                                                                                                                                                                                                                                                                                                                                                                                                       | JD 4230, very nice                          | \$13.900            |
| snowplow                                                                                                                                                                                                                                                                                                                                                                                                                                                                                                                                                                                                                                                                                                                                                                                                                                                                                                                                                                                                                                                                                                                                                                                                                                                                                                                                                                                                                                                                                                                                                                                                                                                                                                                                                                                                                                                                                                                                                                                                                                                                                                                                                                       | IH 886 Cab. New 18 4x38                     | CALL                |
| snowplow                                                                                                                                                                                                                                                                                                                                                                                                                                                                                                                                                                                                                                                                                                                                                                                                                                                                                                                                                                                                                                                                                                                                                                                                                                                                                                                                                                                                                                                                                                                                                                                                                                                                                                                                                                                                                                                                                                                                                                                                                                                                                                                                                                       | MF 2-85, Nice                               | \$8,150             |
| snowplow                                                                                                                                                                                                                                                                                                                                                                                                                                                                                                                                                                                                                                                                                                                                                                                                                                                                                                                                                                                                                                                                                                                                                                                                                                                                                                                                                                                                                                                                                                                                                                                                                                                                                                                                                                                                                                                                                                                                                                                                                                                                                                                                                                       | White 2-85 cab. 4WD                         | \$11,250            |
| snowplow                                                                                                                                                                                                                                                                                                                                                                                                                                                                                                                                                                                                                                                                                                                                                                                                                                                                                                                                                                                                                                                                                                                                                                                                                                                                                                                                                                                                                                                                                                                                                                                                                                                                                                                                                                                                                                                                                                                                                                                                                                                                                                                                                                       | Oliver 1750 w/loader & attachments          | .\$7,000            |
| snowplow                                                                                                                                                                                                                                                                                                                                                                                                                                                                                                                                                                                                                                                                                                                                                                                                                                                                                                                                                                                                                                                                                                                                                                                                                                                                                                                                                                                                                                                                                                                                                                                                                                                                                                                                                                                                                                                                                                                                                                                                                                                                                                                                                                       | JD 2950. 4WD                                | \$18,750            |
| snowplow                                                                                                                                                                                                                                                                                                                                                                                                                                                                                                                                                                                                                                                                                                                                                                                                                                                                                                                                                                                                                                                                                                                                                                                                                                                                                                                                                                                                                                                                                                                                                                                                                                                                                                                                                                                                                                                                                                                                                                                                                                                                                                                                                                       | MF 31                                       | CALL                |
| snowplow                                                                                                                                                                                                                                                                                                                                                                                                                                                                                                                                                                                                                                                                                                                                                                                                                                                                                                                                                                                                                                                                                                                                                                                                                                                                                                                                                                                                                                                                                                                                                                                                                                                                                                                                                                                                                                                                                                                                                                                                                                                                                                                                                                       | IH 756                                      | \$5,000             |
| snowplow                                                                                                                                                                                                                                                                                                                                                                                                                                                                                                                                                                                                                                                                                                                                                                                                                                                                                                                                                                                                                                                                                                                                                                                                                                                                                                                                                                                                                                                                                                                                                                                                                                                                                                                                                                                                                                                                                                                                                                                                                                                                                                                                                                       | IH 706D. WF                                 | . \$4,250           |
| snowplow                                                                                                                                                                                                                                                                                                                                                                                                                                                                                                                                                                                                                                                                                                                                                                                                                                                                                                                                                                                                                                                                                                                                                                                                                                                                                                                                                                                                                                                                                                                                                                                                                                                                                                                                                                                                                                                                                                                                                                                                                                                                                                                                                                       | IH 686                                      | CALL                |
| snowplow                                                                                                                                                                                                                                                                                                                                                                                                                                                                                                                                                                                                                                                                                                                                                                                                                                                                                                                                                                                                                                                                                                                                                                                                                                                                                                                                                                                                                                                                                                                                                                                                                                                                                                                                                                                                                                                                                                                                                                                                                                                                                                                                                                       | IH 666 high clear                           | CALL                |
| snowplow                                                                                                                                                                                                                                                                                                                                                                                                                                                                                                                                                                                                                                                                                                                                                                                                                                                                                                                                                                                                                                                                                                                                                                                                                                                                                                                                                                                                                                                                                                                                                                                                                                                                                                                                                                                                                                                                                                                                                                                                                                                                                                                                                                       | IH 666 gas                                  | \$6.250             |
| snowplow                                                                                                                                                                                                                                                                                                                                                                                                                                                                                                                                                                                                                                                                                                                                                                                                                                                                                                                                                                                                                                                                                                                                                                                                                                                                                                                                                                                                                                                                                                                                                                                                                                                                                                                                                                                                                                                                                                                                                                                                                                                                                                                                                                       | JD 401B w/side & rear mower                 | \$6,250             |
| snowplow                                                                                                                                                                                                                                                                                                                                                                                                                                                                                                                                                                                                                                                                                                                                                                                                                                                                                                                                                                                                                                                                                                                                                                                                                                                                                                                                                                                                                                                                                                                                                                                                                                                                                                                                                                                                                                                                                                                                                                                                                                                                                                                                                                       | CIH 585 cab. 4WD loader                     | \$18,500            |
| snowplow                                                                                                                                                                                                                                                                                                                                                                                                                                                                                                                                                                                                                                                                                                                                                                                                                                                                                                                                                                                                                                                                                                                                                                                                                                                                                                                                                                                                                                                                                                                                                                                                                                                                                                                                                                                                                                                                                                                                                                                                                                                                                                                                                                       | IH 574 w/loader                             | \$7,500             |
| snowplow                                                                                                                                                                                                                                                                                                                                                                                                                                                                                                                                                                                                                                                                                                                                                                                                                                                                                                                                                                                                                                                                                                                                                                                                                                                                                                                                                                                                                                                                                                                                                                                                                                                                                                                                                                                                                                                                                                                                                                                                                                                                                                                                                                       | MF 165D w/loader                            | \$6,000             |
| snowplow                                                                                                                                                                                                                                                                                                                                                                                                                                                                                                                                                                                                                                                                                                                                                                                                                                                                                                                                                                                                                                                                                                                                                                                                                                                                                                                                                                                                                                                                                                                                                                                                                                                                                                                                                                                                                                                                                                                                                                                                                                                                                                                                                                       | MF 2-55 cab OT loader                       | \$7,250             |
| snowplow                                                                                                                                                                                                                                                                                                                                                                                                                                                                                                                                                                                                                                                                                                                                                                                                                                                                                                                                                                                                                                                                                                                                                                                                                                                                                                                                                                                                                                                                                                                                                                                                                                                                                                                                                                                                                                                                                                                                                                                                                                                                                                                                                                       | Ford 4000 flat dock                         | \$5,200             |
| snowplow                                                                                                                                                                                                                                                                                                                                                                                                                                                                                                                                                                                                                                                                                                                                                                                                                                                                                                                                                                                                                                                                                                                                                                                                                                                                                                                                                                                                                                                                                                                                                                                                                                                                                                                                                                                                                                                                                                                                                                                                                                                                                                                                                                       | AC D17 III w/l pader                        | CALL                |
| snowplow                                                                                                                                                                                                                                                                                                                                                                                                                                                                                                                                                                                                                                                                                                                                                                                                                                                                                                                                                                                                                                                                                                                                                                                                                                                                                                                                                                                                                                                                                                                                                                                                                                                                                                                                                                                                                                                                                                                                                                                                                                                                                                                                                                       | JD 2010                                     | \$4.750             |
| snowplow                                                                                                                                                                                                                                                                                                                                                                                                                                                                                                                                                                                                                                                                                                                                                                                                                                                                                                                                                                                                                                                                                                                                                                                                                                                                                                                                                                                                                                                                                                                                                                                                                                                                                                                                                                                                                                                                                                                                                                                                                                                                                                                                                                       | IH 454 w/loader                             | \$6,000             |
| snowplow                                                                                                                                                                                                                                                                                                                                                                                                                                                                                                                                                                                                                                                                                                                                                                                                                                                                                                                                                                                                                                                                                                                                                                                                                                                                                                                                                                                                                                                                                                                                                                                                                                                                                                                                                                                                                                                                                                                                                                                                                                                                                                                                                                       | III 454 W/loader                            | \$6,000             |
| snowplow                                                                                                                                                                                                                                                                                                                                                                                                                                                                                                                                                                                                                                                                                                                                                                                                                                                                                                                                                                                                                                                                                                                                                                                                                                                                                                                                                                                                                                                                                                                                                                                                                                                                                                                                                                                                                                                                                                                                                                                                                                                                                                                                                                       | Farmall 350 WE wilcodor                     | \$4.250             |
| snowplow                                                                                                                                                                                                                                                                                                                                                                                                                                                                                                                                                                                                                                                                                                                                                                                                                                                                                                                                                                                                                                                                                                                                                                                                                                                                                                                                                                                                                                                                                                                                                                                                                                                                                                                                                                                                                                                                                                                                                                                                                                                                                                                                                                       | Farmall 404 NE w/outtrystore                | <b>34,</b> 250      |
| snowplow                                                                                                                                                                                                                                                                                                                                                                                                                                                                                                                                                                                                                                                                                                                                                                                                                                                                                                                                                                                                                                                                                                                                                                                                                                                                                                                                                                                                                                                                                                                                                                                                                                                                                                                                                                                                                                                                                                                                                                                                                                                                                                                                                                       | ID 420                                      | \$3,500             |
| snowplow                                                                                                                                                                                                                                                                                                                                                                                                                                                                                                                                                                                                                                                                                                                                                                                                                                                                                                                                                                                                                                                                                                                                                                                                                                                                                                                                                                                                                                                                                                                                                                                                                                                                                                                                                                                                                                                                                                                                                                                                                                                                                                                                                                       | 1H 464D w/looder                            | CALL                |
| snowplow                                                                                                                                                                                                                                                                                                                                                                                                                                                                                                                                                                                                                                                                                                                                                                                                                                                                                                                                                                                                                                                                                                                                                                                                                                                                                                                                                                                                                                                                                                                                                                                                                                                                                                                                                                                                                                                                                                                                                                                                                                                                                                                                                                       | Ford ON                                     | \$5,UUU             |
| snowplow                                                                                                                                                                                                                                                                                                                                                                                                                                                                                                                                                                                                                                                                                                                                                                                                                                                                                                                                                                                                                                                                                                                                                                                                                                                                                                                                                                                                                                                                                                                                                                                                                                                                                                                                                                                                                                                                                                                                                                                                                                                                                                                                                                       | Vonmor 226D, AWD loader books               | CALL                |
| snowplow                                                                                                                                                                                                                                                                                                                                                                                                                                                                                                                                                                                                                                                                                                                                                                                                                                                                                                                                                                                                                                                                                                                                                                                                                                                                                                                                                                                                                                                                                                                                                                                                                                                                                                                                                                                                                                                                                                                                                                                                                                                                                                                                                                       | Kubata P7000 budga 4MD magazi               | . \$9,500<br>67 FOO |
| snowplow                                                                                                                                                                                                                                                                                                                                                                                                                                                                                                                                                                                                                                                                                                                                                                                                                                                                                                                                                                                                                                                                                                                                                                                                                                                                                                                                                                                                                                                                                                                                                                                                                                                                                                                                                                                                                                                                                                                                                                                                                                                                                                                                                                       | Mutaubiabi Catab (M/D)/manuar 8             | \$7,500             |
| & 30" sickle mower                                                                                                                                                                                                                                                                                                                                                                                                                                                                                                                                                                                                                                                                                                                                                                                                                                                                                                                                                                                                                                                                                                                                                                                                                                                                                                                                                                                                                                                                                                                                                                                                                                                                                                                                                                                                                                                                                                                                                                                                                                                                                                                                                             | witsubishi Saton 4WD w/mower &              | 00.000              |
| & 30" sickle mower                                                                                                                                                                                                                                                                                                                                                                                                                                                                                                                                                                                                                                                                                                                                                                                                                                                                                                                                                                                                                                                                                                                                                                                                                                                                                                                                                                                                                                                                                                                                                                                                                                                                                                                                                                                                                                                                                                                                                                                                                                                                                                                                                             | Snowpiow.                                   | \$6,000             |
|                                                                                                                                                                                                                                                                                                                                                                                                                                                                                                                                                                                                                                                                                                                                                                                                                                                                                                                                                                                                                                                                                                                                                                                                                                                                                                                                                                                                                                                                                                                                                                                                                                                                                                                                                                                                                                                                                                                                                                                                                                                                                                                                                                                | Gravely Promaster 12 w/30" rotary head      | 60 505              |
| We now offer financing & lease programs                                                                                                                                                                                                                                                                                                                                                                                                                                                                                                                                                                                                                                                                                                                                                                                                                                                                                                                                                                                                                                                                                                                                                                                                                                                                                                                                                                                                                                                                                                                                                                                                                                                                                                                                                                                                                                                                                                                                                                                                                                                                                                                                        | a 30° sickle mower                          | \$3,500             |
| the now offer financing & lease programs                                                                                                                                                                                                                                                                                                                                                                                                                                                                                                                                                                                                                                                                                                                                                                                                                                                                                                                                                                                                                                                                                                                                                                                                                                                                                                                                                                                                                                                                                                                                                                                                                                                                                                                                                                                                                                                                                                                                                                                                                                                                                                                                       | We now offer financing & loose pr           | oarone              |
|                                                                                                                                                                                                                                                                                                                                                                                                                                                                                                                                                                                                                                                                                                                                                                                                                                                                                                                                                                                                                                                                                                                                                                                                                                                                                                                                                                                                                                                                                                                                                                                                                                                                                                                                                                                                                                                                                                                                                                                                                                                                                                                                                                                | The now offer mainting to lease pr          | ograms              |