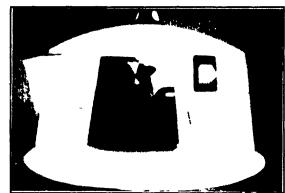

## EAST

Large Poly Dome Calf Nursery (Transulcent) Great Winter Hutch.

also: Foot Baths for cattle, feed carts, fish tanks for aquaculture

The Super Hut, all new model. Designed for 4 to 8 calves. Easy assembly. Can be expanded to 18'6" deep with 44" wide panels. Standard size 9'8"Wx7'6"Dx6'H w/5'x5' door opening.