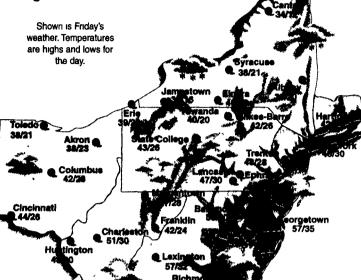

# AccuWeather® 7-Day Forecast for Lancaster and Surrounding Areas

High 47, Low 30 UV: 1

High 42, Low 25 UV. 2

Windy with a mix of

High 42, Low 25 UV: 1

Partly to mostly sunny

High 46, Low 30 UV. 2

High 44, Low 34 UV: 1

High 42, Low 28 UV. 1

Mostly sunny.

High 40, Low 28 UV: 2

### The local 7-Day Forecast is for Lancaster County The ultraviolet index is a guide to exposure to the sun The higher the UV index number, the greater the need for eye and skin protection 0-2, minimal; 3-4, low, 5-6, moderate; 7-9, high, 10 or above, very high The Week Ahead