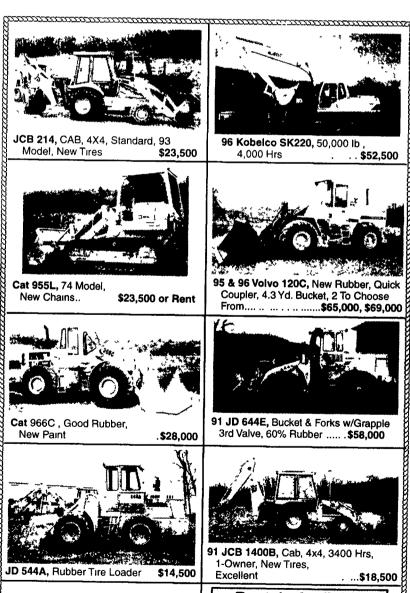

Route 309 South, Tamaqua

89 Cat EL240, 50,000 Lb Weight



Jay Weaver, LLC

Reinholds, PA

717/336-7375



Sandblasters - Air Compressors Always Buying Blast Equipment and Compressors Air Compressors Jov 125 CFM Gas .... ... . .....\$900 Ingersoll 185 CFM JD Diesel... .... \$3,800 1998 Sullair 185 - JD Diesel. . . . ....... \$8,500 Sandblast Equipment 60x36 Double Blast Cabinet......\$1,500 36x26 Blast Cabinet With Reclaim. ..... \$400 600 LB Blast Pot w/Deadman .... . ...... . \$900 New 600 Lb. Pot w/Deadman, Hose & Nozzle .... \$1,400 NEW AND USED Sandblasters, Blast Cabinets, and Air Compressors Many More Compressors & Blast Machines In Inventory - Trade-Ins Welcome Titan Abrasive Systems, Inc. (570) 648-4774





**DETROIT DIESEL & JOHN DEERE** 

• Parts • Service • Rebuilding New JD Engines & Power Units Exchange Engines Rockford Clutch & P