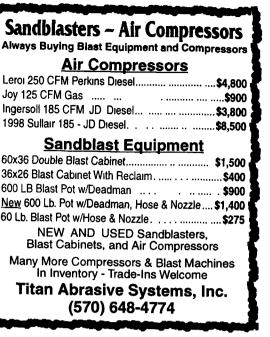

Route 309 South, Tamaqua

89 Cat EL240, 50,000 Lb Weight

Jay Weaver, LLC

Reinholds, PA

717/336-7375

Sandblasters - Air Compressors Always Buying Blast Equipment and Compressors Air Compressors Jov 125 CFM Gas .... ... . .....\$900 Ingersoll 185 CFM JD Diesel... .... \$3,800 1998 Sullair 185 - JD Diesel. . . . ....... \$8,500 Sandblast Equipment 60x36 Double Blast Cabinet......\$1,500 36x26 Blast Cabinet With Reclaim. ..... \$400 600 LB Blast Pot w/Deadman .... . ...... . \$900 New 600 Lb. Pot w/Deadman, Hose & Nozzle .... \$1,400 NEW AND USED Sandblasters, Blast Cabinets, and Air Compressors Many More Compressors & Blast Machines In Inventory - Trade-Ins Welcome Titan Abrasive Systems, Inc. (570) 648-4774