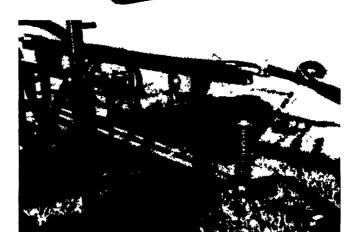

Hydraulic drive optional

niller pro

Equipped with TeeJet tips and nozzle bodies

- Large ball valves for more durability, longer life and more capacity
- High capacity boom feed lines are 1" I.D.
- **Weather Pack connectors** seal connections for longer life
- 3 agitation jets in tank provide superior agitation when self-cleaning filter is used