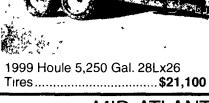

#### This Week's Special 1999 Houle 3850 Gal 23Lx26 Tires \$15,400 \$15,900 Houle 12' Agi-Pump on 3 Pt Sliding, 1000 PTO \$6,900 (2) Houle Maxı Pumps, 28" Houle Irrigation Pumps, on trailers, hvd primers CALL 1999 Houle 12' Super Pump 1,000 PTO, Twin Nozzles \$5,900 . .. \$7,500 to \$10,000 Houle 32' and 42' Agi Pumps 1992 Houle 91/2' Agi Pump .. . \$2,950 1998 Houle 8/12' Super Pump, Rental Unit... \$6,950 Rubber Tire Scrapers, 3 pt. & Skid Steer; Also Push Blades AgriMetal 5500, Full Hyd, Rd Bale Chopper . . . \$12,900 (2) CADMAN 2625 Hard Hose Reels ... ... CALL Ag Rain Hard Hose Reel, 2.5"x800', Slurry Turbine \$6,500 **COMING IN** Calumet 4,500 Gal. w/Hyd. Drive. . . . \$3,500