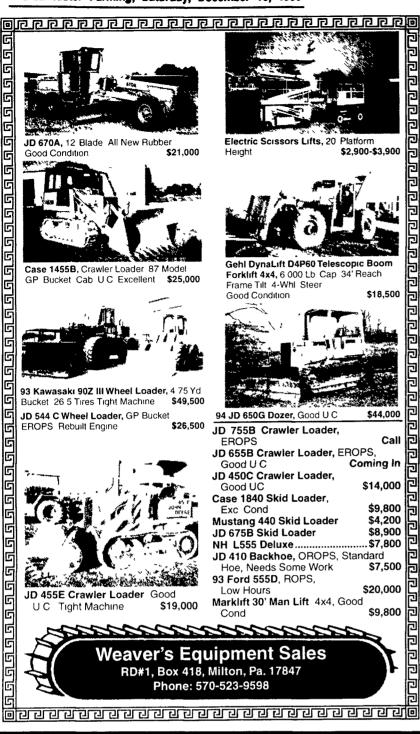

\$6,950 Yale 8000 lb , Cushion Tire, 18' Lift 1994 Yale 6,000 lb Cushion Tire \$9,500 1996 Komatsu Pneumatic Tire, \$14,000 1300 Hours Allıs Chalmers 4000 lb \$2,450 Clark 3,000 lb \$995 Hyster 3000 lb, Electric . ... \$3,950 1999 Komatsu 4000 lb , Pneumatic Tire Komatsu 3000 lb., 2 Stage, Side Shifter .\$7,500 \$4,500 Hyster 3000 lb, Pneumatic Tire

Call For Special Pricing on Forklift, Skid Loader and Scissors Lift Rentals

Hyster 8000 lb , Diesel, Pneumatic Tire\$10,500

SAM'S **MECHANICAL** SERVICE

Aluminum Dock Plate, 60' x 72'

SAM STOLTZFUS 5917 Plank Rd Narvon, PA 17555 For Service Calls 717-442-9334