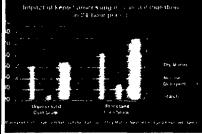

## Benefits of processing

processed corn silage can easily outweigh investment the Reports from dairy farmers who have already used a prototype model report ncreased milk production of two to four pounds per cow per day These results are

confirmed by a recent Washington State University study that shows average responses of two to three pounds

> Come on in and make your decision for higher quality feed now! Ask about 0% APR financing. See Binkley & Hurst Bros today