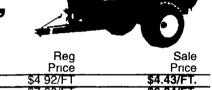

#### **LIQUID MANURE** HANDLING PUMPS, **HOSES & VALVES**

| Part No | Description      | Reg<br>Price | Sale<br>Price |
|---------|------------------|--------------|---------------|
| 6Y317   | 3" Suction Hose  | \$4 92/FT    | \$4.43/FT.    |
| 6Y54    | 4" Suction Hose  | \$7 60/FT    | \$6.84/FT.    |
| 6Y55    | 6" Suction Hose  | \$12 57/FT   | \$11.91/FT.   |
| 180AR   | 8" Suction Hose  | \$24.06/FT   | \$21.65/FT.   |
| 6Y154   | 4" Lay Flat Hose | \$2.26/FT    | \$2.03/FT.    |
| 6Y155A  | 6" Lay Flat Hose | \$2 77/FT    | \$2.49/FT.    |