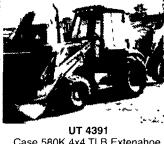

Working Condition, Was Municipal Machine, Rear Tandems Steer for Real Tight Turning, 12 Foot Moldboard, 26,000 Lb Weight Class 179 HP, 6V 71 Detroit Diesel, T-Bar Steering - \$6,900

Just Arrived!

Case 580K 4x4 TLB Extenahoe, 1991 Model Phase III, 2 Lever Hoe Controls, Ready to Work \$28,900