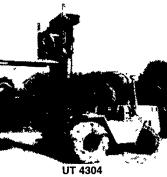

4) CATERPILLAR R80 DIESEL 8000. Rough Terrain Straight Mast Free Lift Forklift, 21 Foot Height with Side Shifter, 2WD 4 Post ROPS Power Shuttle Reverser with Neutral - \$16,850. UT 4304

Diesel