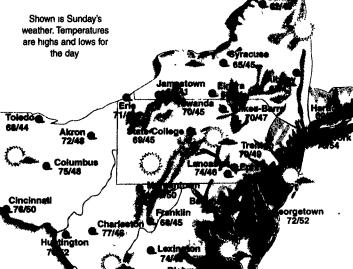

### AccuWeather® 7-Day Forecast for Lancaster and Surrounding Areas www.accuweather.com

Mainly sunny with a

High 74, Low 46 UV: 6

High 68, Low 46 UV: 6

some clouds. High 62, Low 42

UV: 5

High 54, Low 32

UV: 2

cooler with clouds and sunshine. High 50, Low 30

UV. 4

Plenty of sunshine; nice

High 58, Low 32 UV: 6

### The local 7-Day Forecast is for Lancaster County. The ultraviolet index is a guide to exposure to the sun The higher the UV Index number, the greater the need for eye and skin protection 0-2, minimal, 3-4, low, 5-6, moderate, 7-9, high; 10 or above, very high The Week Ahead