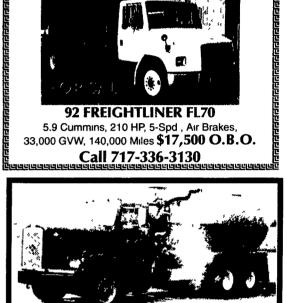

بوهد فالمحال علما فالمحال فالمحال والمحال والمحال والمحال والمحال والمحال والمحال والمحال والمحال والمحال والم

**1972 DIAMOND REO TRUCK** With 4800 gallon vacuum tank, setup to haul liquid manure, 290 Cummins eninge, 7 speed, Fuller trans., 44,000 lb rears, has flotation tires ... \$19,500 Without flotation tires.... \$17,000 Call for more information. Please no Sunday calls Lancaster County Phone (717) 733-8528