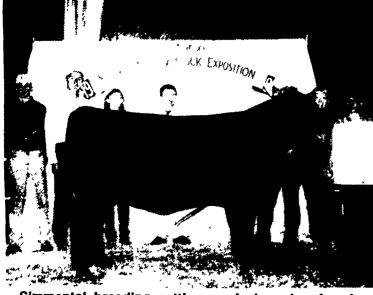

Simmental breeding cattle grand champion female, shown in photo, Tim, Paul, and Cassandra Schaeffer, H. Dee Wood, judge, Cliff Orley, Lynn Orley, and Tracy Schaeffer.

Simmental open breeding grand champion buil, Wendali A. Reeder. Shown in photo: Gary Staley, H. Dee Woody (judge), Cliff Orley, Lynn Orley, and H. Robert McQuiston.