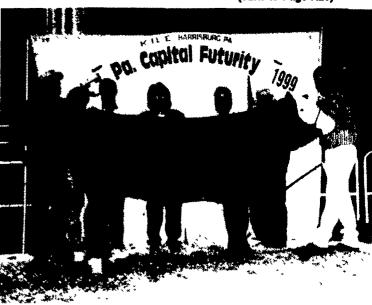

(Turn to Page A29)

Pennsylvania Capital Futurity Simmental grand champion heifer (senior), Jack Shultz, exhibitor. From left, Ricky Smithson, Debble Smithson, Jack Shultz, Cheryl Fairbain (judge), Bill Wilson (judge), JoAnn Hausner (judge), and Shane Smithson.