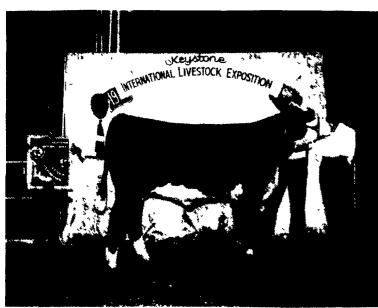

## KILE Posts Results Of Breeding Cattle Open Show

Hereford open breeding grand champion helfer, Oak Ledge Farm, Belmont N.H. From left, Margeaux Firestine, Pennsylvania Hereford Queen; H. Dee Woody, judge; Cliff Orley; and Lynn Orley.