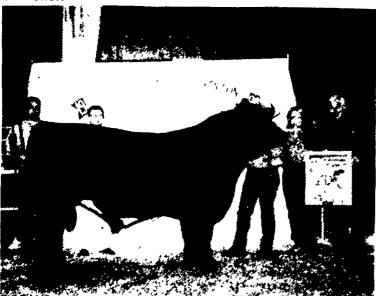

(Turn to Page A29)

Pennsylvania Capital Futurity Simmental grand champion heifer (senior), Jack Shultz, exhibitor. From left, Ricky Smithson, Debble Smithson, Jack Shultz, Cheryl Fairbain (judge), Bill Wilson (judge), JoAnn Hausner (judge), and Shane Smithson.