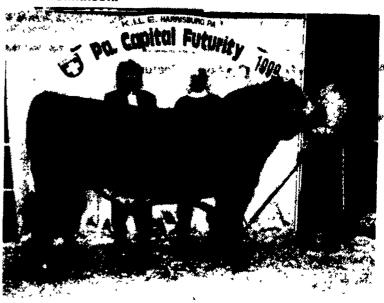

Pennsylvania Capital Futurity Simmental grand champlon bull (senior), Harvest Plantation, Cheryl Fairbain, JoAnn Hausner, Keith Phillips.

Plaque of appreciation was presented to Dorothy Metzler. From left, Dorothy Metzler, former owner of Salunga Acres, Mount Joy; Margeaux Firestine, Pennsylvania Hereford Queen; Elizabeth Dye, president, Pennsylvania Junior Hereford Association; and Matthew Cross, senior member Pennsylvania Junior Hereford Association.