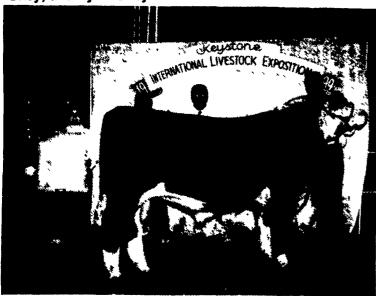

Hereford open breeding grand champion bull, Joe J. Detweller, Salesville, Ohio. From left, Margeaux Firestine, Pennsylvania Hereford Queen; Morgan Firestine, Pennsylvania Hereford Princess; Joe J. Detweller; H. Dee Wood, judge; and Tom Modro.