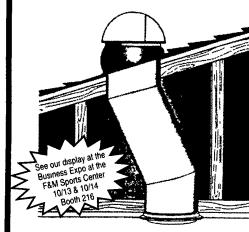

## Light Up Your Home With A SUN STAR) **Tubular Skylight**

#### Harvest The Sun

- Bright, natural light
- Little or no heat gain
- fits all roof types
- 10", 13", 18", 21"
- 15 year transferable warranty

Have us install or ask for the Do-It-Yourself Kit

Can be shipped UPS