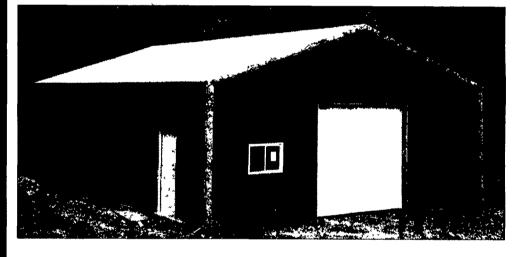

## FINALES LIME SEECHARS

30X32X10

**⁵6,900 INSTALLED!!** 

1-10W10H Sliding Door or 1-9W8H Overhead Door (Your Choice)

24X24X8

\*4,900 **INSTALLED!!** 

1-16x7 Overhead Door

Both

Include: 3'x6'8" 6-Panel Steel Entry Door

25 year warranty Everlast painted steel (your choice of color on roof, sides, trim) Steel is G-100 painted and heat roll-formed by Everlast Inc. the best known roofing made. 40# per sq. foot snow load on trusses. 2x6 top and bottom chord.