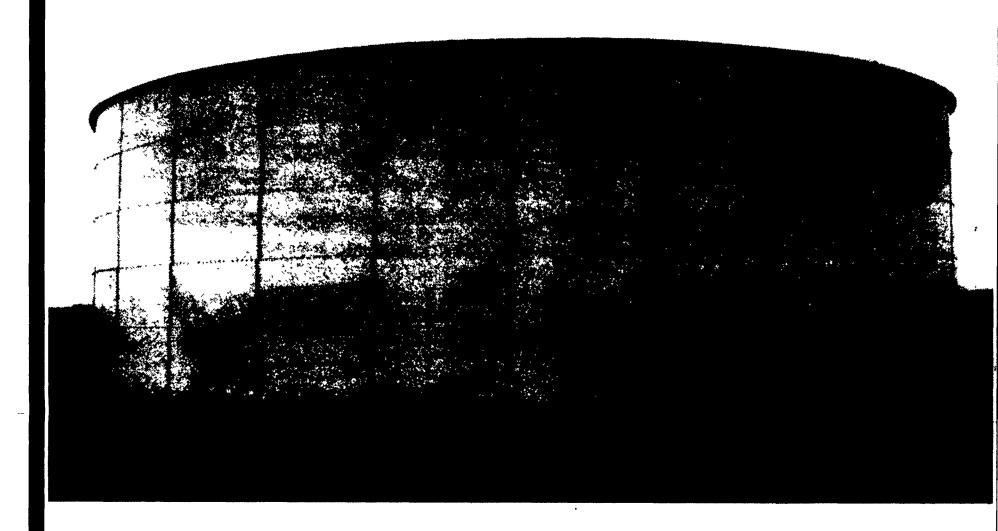

## True Blue Performance Now Comes In Colors.

Now you can order your Slurrystore® structure in one of a variety of colors! The structure above is shown in white. Also available are sky blue, forest green, tan and the traditional cobalt blue. There's a size to fit your operation–from very small (20' dia. x 10'h. - 21,700 gal.) to extra large (204' dia. x 19' h. - 4,600,000 gal.).