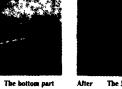

# With the hole

d by ShotCrete and a ew surface applied, the silo

After The surface is reconditioned, and a new, thick tough surface will pro-

The ShotCrete System repairs and replaces the missing structure