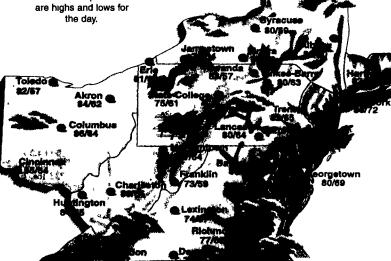

**Regional Forecast** Shown is Sunday's weather Temperatures are highs and lows for the day.

30-Day Precipitation Outlook