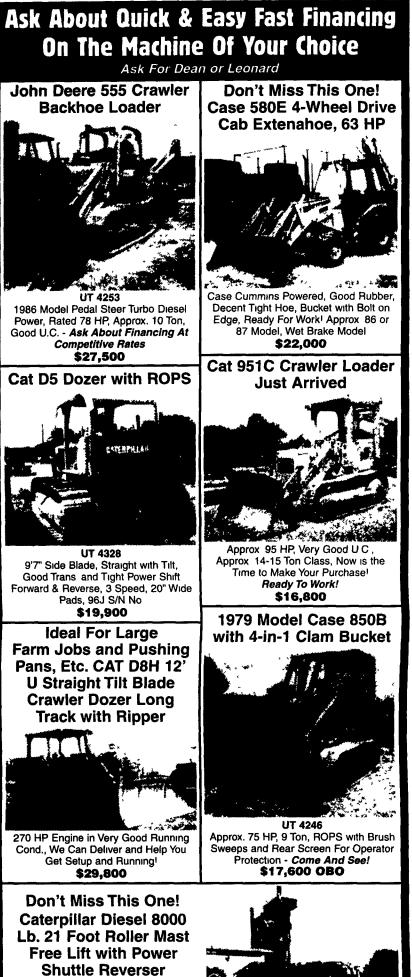

for Approx. 50% for Transport Clearance etc \$16,850

ULL 4 Wheel Drive John Deere Diesel Forklift Extenaboom, 34' Lift Height, 8,000 Lb Lift, 2-Way Crab Steering with Work Platform Ask About Competitive Quick Financing.