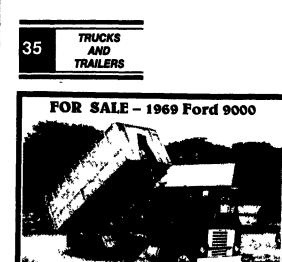

Cummins 903 Engine, 13 Speed Trans., 20' Alum. Grain Body, Equipped with brand new barn door type tailgate for hauling silage, also has grain gate.

Call 610-837-1760 Ask for Mark

Ling \$14,000