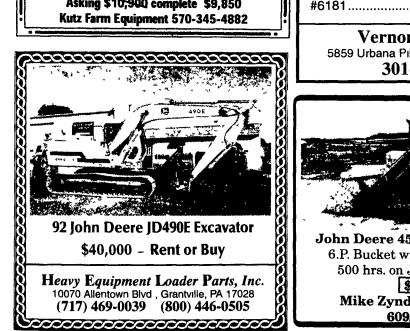

om Tractor, Ready To Work, Asking \$10,900 complete \$9,850

JD 555 crawler w/loade & backhoe attach. Lan-caster Co. 717-354-6829

Hydraulic rock splitter.

Use where you con't dy-nomite. Asking \$3,700. Cost new over \$14,000. Coll 717-566-6639 eves.