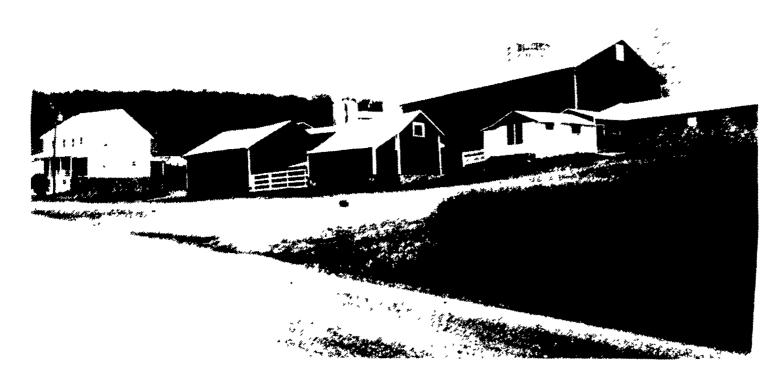

## **SOMERSET**

The Knepper Brothers have a Dairy of Distinction located 14 miles south of Somerset. Actually, it's a second generation Dairy of Distinction because the brothers' parents had received the designation in the early 1980's when the program first started in Pennsylvania. Now Kerry and Keith and his wife Georgann and children Cassandra 13 and Hillary 12, took over the farm in January of this year and they applied for the designation as required by the program to keep the records up to date. They farm 450 acres and milk 110 cows that have just recorded the rolling herd average milestone of 20,000 lbs. of milk. The brothers have tried other jobs but they always came back to the farm because they just like the cows and they like the farm.