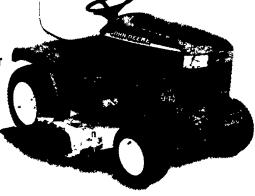

### 325 Lawn & Garden Tractor

- 18-hp V-Twin
- 48-inch mower deck
- Automatic transmission

**SAVE \$200** 