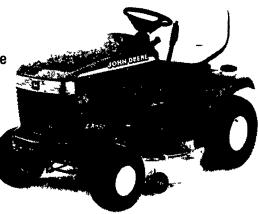

#### ► LX255 Lawn Tractor

- 15-hp 42-inch convertible mower deck
- Automatic transmission

**SAVE \$50** 

**\$3,499**\*