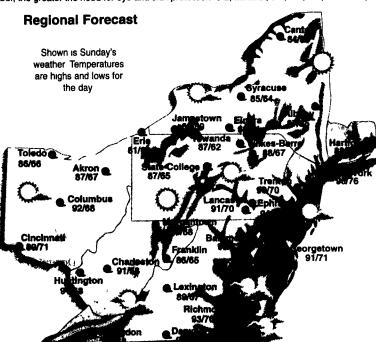

High 91, Low 70

UV: 4

Hot and humid, a

chance of a p.m. thunderstorm. High 90, Low 71

UV: 5

Clouds and sun with a few thunderstorms. High 87, Low 65

UV: 5

**Above Normal** 

perhaps more humid. High 87, Low 65

UV: 4

Partly sunny; perhaps a thunderstorm. High 85, Low 64

UV: 4

Hot and humid; a thunderstorm is possible.

High 87, Low 66 UV: 4

The local 7-Day Forecast is for Lancaster County. The ultraviolet index is a guide to exposure to the sun. The higher the UV Index number, the greater the need for eye and skin protection 0-2, minimal, 3-4, low, 5-6, moderate, 7-9, high; 10 or above, very high Almanac