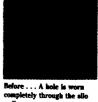

#### **REPAIRS HOLES:**

- · Repairs even large holes
- Up to twice the strength of the original stave
- Rapid application
- Durable surface

After . . . With the hole repaired by ShotCrete and a new surface applied, the sile is ready for years of use